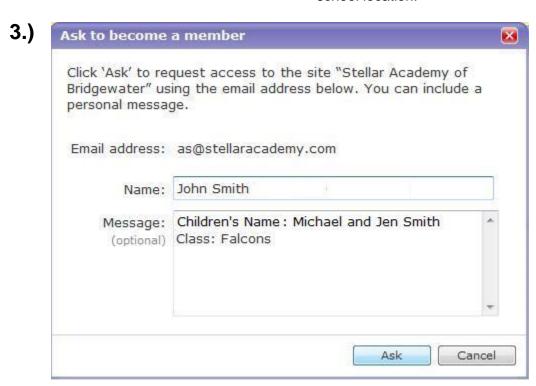

Review the information entered and then click "ASK". The screens above and below will reflect your child's school location.

When this dialog box appears, please:

- Enter your name in the Name field.
- In the **Message field**, please put your **children's name** and **the class your children are currently in.**

After completing the above, Stellar Academy will receive an e-mail requesting your desire to view the photos.

Once we approve your membership, you will be able to browse the site.

If you have any questions, email Dave at <a href="Dbuley@stellaracademy.com">Dbuley@stellaracademy.com</a>.