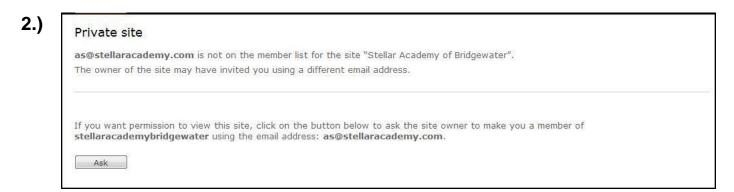

#### 1.)

Children Enrolled In Bridgewater start by going to <u>stellaracademybridgewater.shutterfly.com.</u>
Children Enrolled In Hillsborough start by going to <u>stellaracademyhillsborough.shutterfly.com.</u>

Review the information entered and then click "ASK". The screens above and below will reflect your child's school location.

When this dialog box appears, please:

- Enter your name in the Name field.
- In the **Message field**, please put your **children's name** and **the class your children are currently in.**