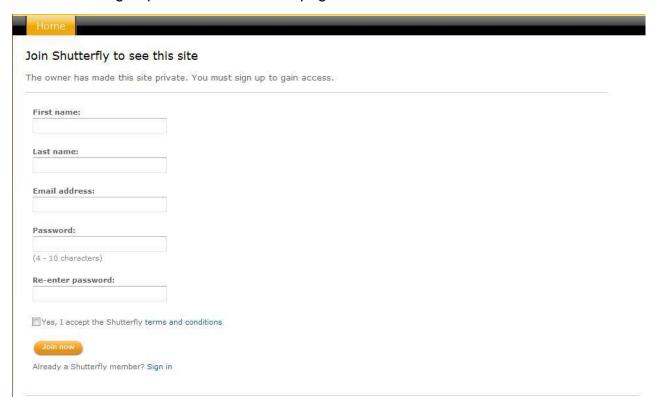

## SHUTTERFLY.COM APPLICATION PROCESS

### HOW TO VIEW STELLAR ACADEMY PHOTOS

We are continuing our process to let our families view the pictures taken at Stellar Academy. After looking at our options, we decided to use Shutterfly.com (a Snapfish.com equivalent) as our photo album viewer and storage site. This allows us to host a Photo Page. This site will automatically notify you when new photos are available to view and/or order. From this site, you can browse photos taken at Stellar Academy and even purchase photos of your own.

In order to access the Photo Page, you need to be a **Shutterfly.com member** and **be approved by us**. **You will not be able to view any photos until Stellar Academy verifies your email and approves your membership.** 

You will be asked to sign-up in order to view the page.

Enter your information and please **use an email address that we have in our records**. The address we have on file is the one used to send you the newsletter. This address will allow us to verify your identity. If you would like to use a different email, you must notify us of this change by emailing <a href="mailto:DBuley@stellaracademy.com">DBuley@stellaracademy.com</a>.